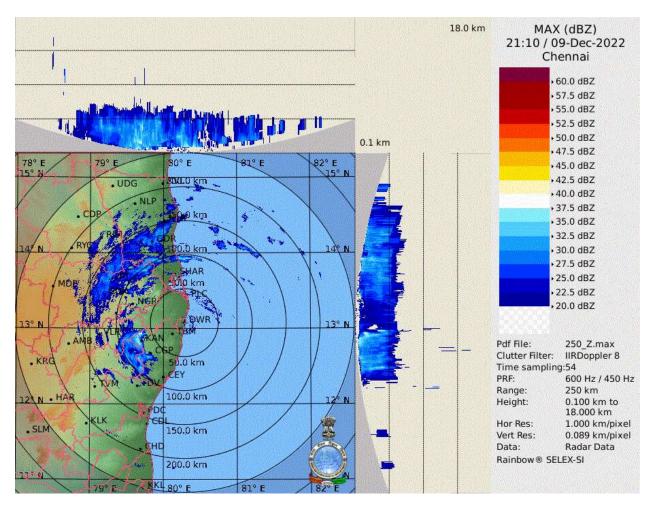

IMD,DELHI

Radar Image from Doppler Weather Radar Chennai of 2110 UTC of 9th December 2022.