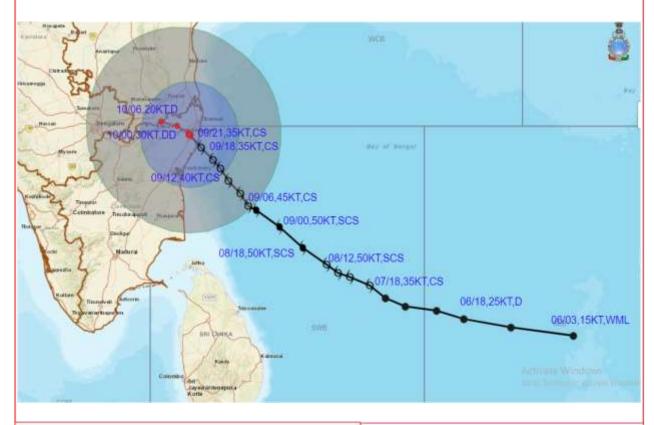

OBSERVED AND FORECAST TRACK OF CYCLONIC STORM 'MANDOUS' OVER NORTH COASTAL TAMIL NADU BASED ON 2100 UTC OF 09<sup>th</sup> DECEMBER, 2022.

OBSERVED AND FORECAST TRACK ALONGWITH QUADRANT WIND DISTRIBUTION OF CYCLONIC STORM 'MANDOUS' OVER NORTH COASTAL TAMIL NADU BASED ON 2100 UTC OF 09<sup>th</sup> DECEMBER, 2022.

DATE/TIME IN UTC
IST-UTC + 0530
L: LOW PRESSURE AREA
WML: WELL MARKED LOW PRESSURE AREA
D: DEPRESSION (17-27 KT)
DD: DEEP DEPRESSION (28-33 KT)
CS: CYCLONIC STORM (34-47 KT)
SCS: SEVERE CYCLONIC STORM (48-63KT)
VSCS: VERY SEVERE CYCLONIC STORM (64-89 KT)
ESCS: EXTREMELY SEVERE CYCLONIC STORM (90-119 KT)
SuCS: SUPER CYCLONIC STORM (≥20 KT)

LESS THAN 34 KT

34.47 KT

248 KT

OBSERVED TRACK
FORECAST TRACK
CONE OF UNCERTAINTY

AREA OF MAXIMUM SUSTAINED WIND SPEED:

28.33 KT (52.61 KMPH)

34.49 KT (62.91 KMPH)

50.63 KT (92.117 KMPH)

≥ 64 KT (≥118 KMPH)

| IMPACT OVER THE SEA |                        |                                        |  |  |  |
|---------------------|------------------------|----------------------------------------|--|--|--|
| MSW (knot/kmph)     | Impact                 | Action                                 |  |  |  |
| 28-33 (52-61)       | Very rough seas        | Total suspension of fishing operations |  |  |  |
| 34-49 (62-91)       | High to very high seas | Total suspension of fishing operations |  |  |  |
| 50-63 (92-117)      | Very high seas         | Total suspension of fishing operations |  |  |  |
| ≥ 64 (≥118)         | Phenomenal             | Total suspension of fishing operations |  |  |  |