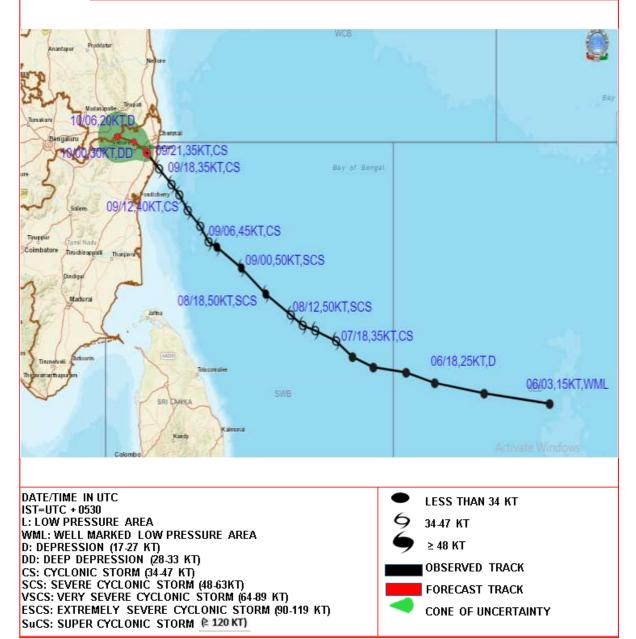

OBSERVED AND FORECAST TRACK OF CYCLONIC STORM 'MANDOUS' OVER NORTH COASTAL TAMIL NADU BASED ON 2100 UTC OF 09<sup>th</sup> DECEMBER, 2022.

OBSERVED AND FORECAST TRACK ALONGWITH QUADRANT WIND DISTRIBUTION OF CYCLONIC STORM 'MANDOUS' OVER NORTH COASTAL TAMIL NADU BASED ON 2100 UTC OF 09<sup>th</sup> DECEMBER, 2022.

DATE/TIME IN UTC
IST-UTC + 0530
L: LOW PRESSURE AREA
WML: WELL MARKED LOW PRESSURE AREA
D: DEPRESSION (17-27 KT)
DD: DEEP DEPRESSION (28-33 KT)
CS: CYCLONIC STORM (34-47 KT)
SCS: SEVERE CYCLONIC STORM (48-63KT)
VSCS: VERY SEVERE CYCLONIC STORM (64-89 KT)
ESCS: EXTREMELY SEVERE CYCLONIC STORM (90-119 KT)
SuCS: SUPER CYCLONIC STORM (≥20 KT)

LESS THAN 34 KT

34.47 KT

248 KT

OBSERVED TRACK
FORECAST TRACK
CONE OF UNCERTAINTY

AREA OF MAXIMUM SUSTAINED WIND SPEED:

28.33 KT (52.61 KMPH)

34.49 KT (62.91 KMPH)

50.63 KT (92.117 KMPH)