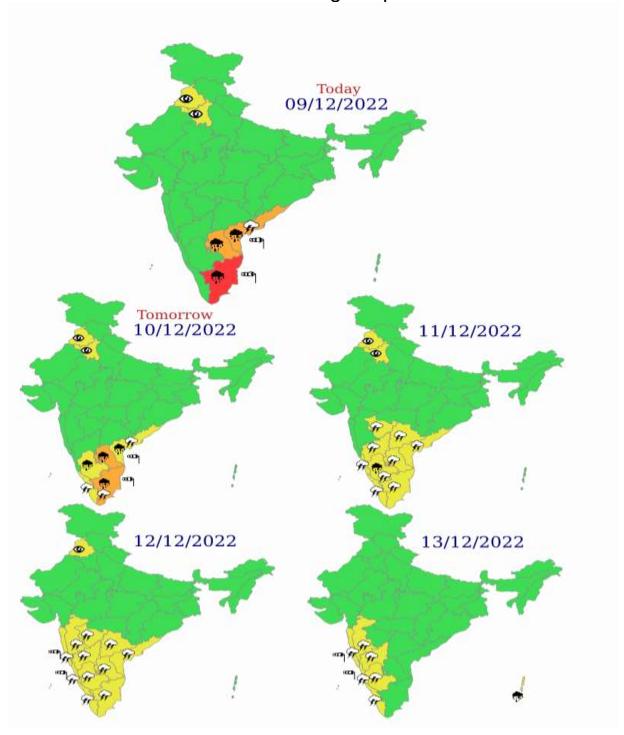

## Multi hazard Warning Graphics

LEGEND: Spatial rainfall distribution: Isolated: <25%, A few: 26-50%, Many: 51-75%, Most: 76-100% Rainfall amount (mm): Heavy rain: 64.5 – 115.5, Very heavy rain: 115.6 – 204.4, Extremely heavy rain: 204.5 or more.

|                                                                                                                                                                                                                                                                                                                                                                                                                                                                                                                                                                                                                                                                                                                                                                                                                                                                                                                                                                                                                                                                                                                                                                                                                                                                                                                                                                                                                                                                                                                                                                                                                                                                                                                                                                                                                                                                                                                                                                                                                                                                                                                                | Total Control of the | 40      | Heavy Rain   | *   | Heavy Snow | 79 | Thunderstorm                                                                                                                                                                                                                                                                                                                                                                                                                                                                                                                                                                                                                                                                                                                                                                                                                                                                                                                                                                                                                                                                                                                                                                                                                                                                                                                                                                                                                                                                                                                                                                                                                                                                                                                                                                                                                                                                                                                                                                                                                                                                                                                   |   | <b>Dust Storm</b> |
|--------------------------------------------------------------------------------------------------------------------------------------------------------------------------------------------------------------------------------------------------------------------------------------------------------------------------------------------------------------------------------------------------------------------------------------------------------------------------------------------------------------------------------------------------------------------------------------------------------------------------------------------------------------------------------------------------------------------------------------------------------------------------------------------------------------------------------------------------------------------------------------------------------------------------------------------------------------------------------------------------------------------------------------------------------------------------------------------------------------------------------------------------------------------------------------------------------------------------------------------------------------------------------------------------------------------------------------------------------------------------------------------------------------------------------------------------------------------------------------------------------------------------------------------------------------------------------------------------------------------------------------------------------------------------------------------------------------------------------------------------------------------------------------------------------------------------------------------------------------------------------------------------------------------------------------------------------------------------------------------------------------------------------------------------------------------------------------------------------------------------------|-------------------------------------------------------------------------------------------------------------------------------------------------------------------------------------------------------------------------------------------------------------------------------------------------------------------------------------------------------------------------------------------------------------------------------------------------------------------------------------------------------------------------------------------------------------------------------------------------------------------------------------------------------------------------------------------------------------------------------------------------------------------------------------------------------------------------------------------------------------------------------------------------------------------------------------------------------------------------------------------------------------------------------------------------------------------------------------------------------------------------------------------------------------------------------------------------------------------------------------------------------------------------------------------------------------------------------------------------------------------------------------------------------------------------------------------------------------------------------------------------------------------------------------------------------------------------------------------------------------------------------------------------------------------------------------------------------------------------------------------------------------------------------------------------------------------------------------------------------------------------------------------------------------------------------------------------------------------------------------------------------------------------------------------------------------------------------------------------------------------------------|---------|--------------|-----|------------|----|--------------------------------------------------------------------------------------------------------------------------------------------------------------------------------------------------------------------------------------------------------------------------------------------------------------------------------------------------------------------------------------------------------------------------------------------------------------------------------------------------------------------------------------------------------------------------------------------------------------------------------------------------------------------------------------------------------------------------------------------------------------------------------------------------------------------------------------------------------------------------------------------------------------------------------------------------------------------------------------------------------------------------------------------------------------------------------------------------------------------------------------------------------------------------------------------------------------------------------------------------------------------------------------------------------------------------------------------------------------------------------------------------------------------------------------------------------------------------------------------------------------------------------------------------------------------------------------------------------------------------------------------------------------------------------------------------------------------------------------------------------------------------------------------------------------------------------------------------------------------------------------------------------------------------------------------------------------------------------------------------------------------------------------------------------------------------------------------------------------------------------|---|-------------------|
| WARNING                                                                                                                                                                                                                                                                                                                                                                                                                                                                                                                                                                                                                                                                                                                                                                                                                                                                                                                                                                                                                                                                                                                                                                                                                                                                                                                                                                                                                                                                                                                                                                                                                                                                                                                                                                                                                                                                                                                                                                                                                                                                                                                        | Probabilistic Forecast                                                                                                                                                                                                                                                                                                                                                                                                                                                                                                                                                                                                                                                                                                                                                                                                                                                                                                                                                                                                                                                                                                                                                                                                                                                                                                                                                                                                                                                                                                                                                                                                                                                                                                                                                                                                                                                                                                                                                                                                                                                                                                        | and the | Strong Winds | 0   | Visibility | 6  | Cyclone                                                                                                                                                                                                                                                                                                                                                                                                                                                                                                                                                                                                                                                                                                                                                                                                                                                                                                                                                                                                                                                                                                                                                                                                                                                                                                                                                                                                                                                                                                                                                                                                                                                                                                                                                                                                                                                                                                                                                                                                                                                                                                                        | 0 | Squall/ Hail      |
| ALERT ( DE PREPARE)                                                                                                                                                                                                                                                                                                                                                                                                                                                                                                                                                                                                                                                                                                                                                                                                                                                                                                                                                                                                                                                                                                                                                                                                                                                                                                                                                                                                                                                                                                                                                                                                                                                                                                                                                                                                                                                                                                                                                                                                                                                                                                            | Terms Probability of Occurrence (%)<br>Unikely 125                                                                                                                                                                                                                                                                                                                                                                                                                                                                                                                                                                                                                                                                                                                                                                                                                                                                                                                                                                                                                                                                                                                                                                                                                                                                                                                                                                                                                                                                                                                                                                                                                                                                                                                                                                                                                                                                                                                                                                                                                                                                            |         |              | •   |            | 9  | The state of the s | " |                   |
| WATCH SHE SPEAKHED                                                                                                                                                                                                                                                                                                                                                                                                                                                                                                                                                                                                                                                                                                                                                                                                                                                                                                                                                                                                                                                                                                                                                                                                                                                                                                                                                                                                                                                                                                                                                                                                                                                                                                                                                                                                                                                                                                                                                                                                                                                                                                             | 1, dely 25 - 58<br>Kery Likely 50 - 75<br>Mars Charly > 25                                                                                                                                                                                                                                                                                                                                                                                                                                                                                                                                                                                                                                                                                                                                                                                                                                                                                                                                                                                                                                                                                                                                                                                                                                                                                                                                                                                                                                                                                                                                                                                                                                                                                                                                                                                                                                                                                                                                                                                                                                                                    | 55      | Frost        | 11- | Cold Wave  | Į+ | <b>Heat Wave</b>                                                                                                                                                                                                                                                                                                                                                                                                                                                                                                                                                                                                                                                                                                                                                                                                                                                                                                                                                                                                                                                                                                                                                                                                                                                                                                                                                                                                                                                                                                                                                                                                                                                                                                                                                                                                                                                                                                                                                                                                                                                                                                               | 4 | Sea State         |
| THE RESERVE THE PARTY OF THE PA | 275                                                                                                                                                                                                                                                                                                                                                                                                                                                                                                                                                                                                                                                                                                                                                                                                                                                                                                                                                                                                                                                                                                                                                                                                                                                                                                                                                                                                                                                                                                                                                                                                                                                                                                                                                                                                                                                                                                                                                                                                                                                                                                                           |         |              | •   |            |    |                                                                                                                                                                                                                                                                                                                                                                                                                                                                                                                                                                                                                                                                                                                                                                                                                                                                                                                                                                                                                                                                                                                                                                                                                                                                                                                                                                                                                                                                                                                                                                                                                                                                                                                                                                                                                                                                                                                                                                                                                                                                                                                                | - |                   |