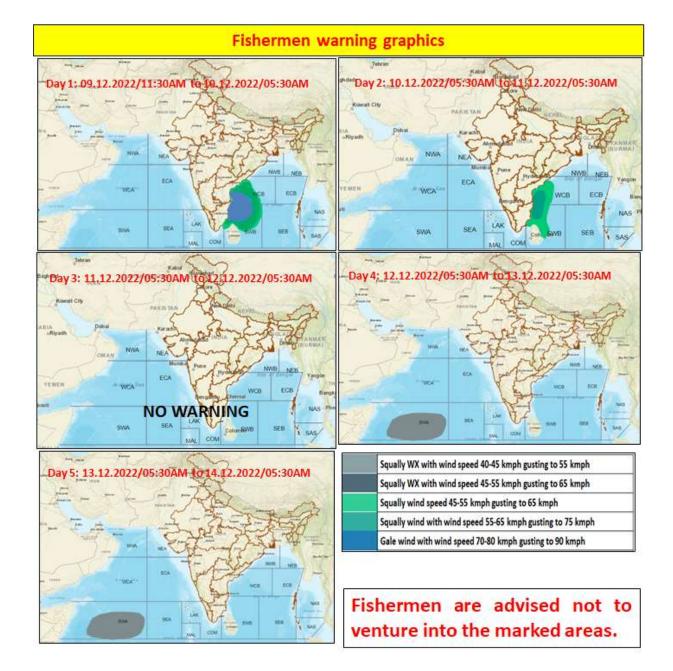

#### (iv) Fishermen Warning (warning graphics enclosed)

Fishermen are advised not to venture into:

- Southwest Bay of Bengal till 10<sup>th</sup> December evening.
- Along & off north Sri Lanka coast till 10<sup>th</sup> December forenoon.
- Along & off Tamilnadu, Puducherry and South Andhra Pradesh coasts and Gulf of Mannar till 10<sup>th</sup> December evening.